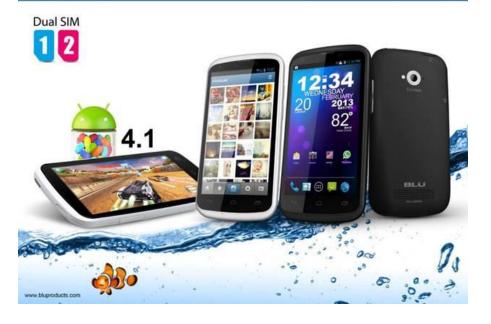

### The ALL New BLU Tank 4.5

- IP67 Certified
- Fast Dual Core 1GHz CPU
- 5.0MP Camera w/ Flash
- Android v4.1 Jellybean
- Dual SIM Card
- 4GB Internal Memory + 512MB RAM

#### **KEY SELLING POINTS**

✓ Unbelievably strong Android Jelly Bean v4.1 smartphone with water and dust proof IP67 experience. It goes everywhere you go and stands your active lifestyle.

✓ Unmatchable viewing experience with the biggest 4.5"qHD IPS display on an IP67 smartphone.

√ Amazing Dual Core 1.0 GHz processor for quick response. Ample 4GB internal memory to store all your music, photos, and videos.

√ Convenient 5MP with LED flash and VGA frontal camera for video calls with your friends and family.