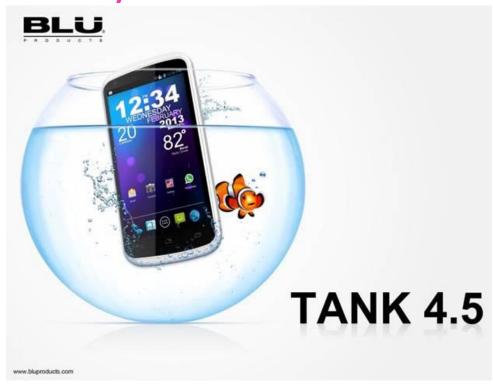

### The ALL New BLU Tank 4.5

- IP67 Certified
- Fast Dual Core 1GHz CPU
- 5.0MP Camera w/ Flash
- Android v4.1 Jellybean
- Dual SIM Card
- 4GB Internal Memory + 512MB RAM

# **TANK 4.5**