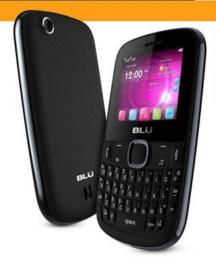

# **CAMERA**

TATTOO S

### **SNAP AND SHOOT**

### CAMERA

Just snap and send! Your BLU phone is equipped with a digital camera that lets you take pictures on the go.

### VIDEO RECORDER

With the video recorder, users can record and replay the video to relive those happy times with friends and family.