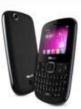

### **DESIGN**

### TATTOO S

### **ULTRA SLIM DESIGN**

At only 8.3mm TATTOO S will feel just right in your hands and will also slide in your pocket very easily.

With great materials, finish, and a wide selection of colors to fit your lifestyle.