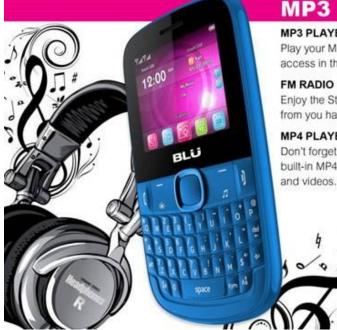

### MP3 I MP4 I FM RADIO

### MP3 PLAYER

Play your MP3 tunes. Organize all your music for easy access in the music library.

Enjoy the Stereo FM radio directly from you handset anytime!

### MP4 PLAYER

Don't forget, TATTOO S comes with a built-in MP4 player to watch your favorite clips and videos.

BLU

www.bluproducts.com

TATTOO S

What better way to keep yourself entertained with a vivid 2.0" display. Add TV to it!