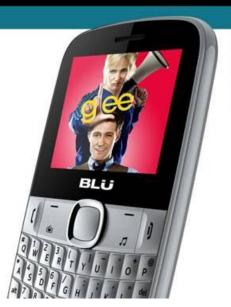

### MP4 PLAYER

Don't forget, TATTOO S comes with a built-in MP4 player to watch your favorite clips and videos.

BLU

www.bluproducts.com

TATTOO S

What better way to keep yourself entertained with a vivid 2.0" display. Add TV to it!

The all new TATTOO S offers the user the capability to watch their favorite TV shows on the go. With a built in antenna, the phone can receive analog signal without a hitch.

Stay up to date on the latest shows.